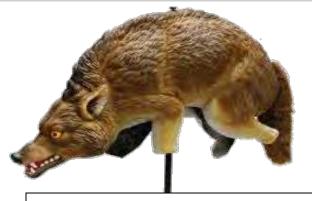

cutouts.

Coverage: approx. 1/4 acre (1 - 4 coyotes per acre of open area recommended – coyote is only effective if visible from any given location)

Pests: geese, ducks, small animals

**Uses**: golf courses, businesses, sports fields, homes, airfields, condos, large estates, parks, schools, hospitals, all grass/turf areas.

#### **Model # COYOTE 3-D**

#### **SPECIFICATIONS**

Material: EVA body; polypropylene stake

Coverage: 1-4 per acre of open area recommended – coyote is

only effective if visible from any given location

Dimensions: Life-sized 37" head to tail, 8" at widest point of

body, 16" tall (based on stake placement) **Box Dimensions:** 8.5" x 5.5" x 16.5"

Shipping Weight: 4 pounds

Best Results: Use multiples; move periodically; use in

combination with other deterrents



COYOTE 3D AND SCARE EYES can be used alone <u>or in</u> <u>combination with electronic sound/ultrasound</u> devices or chemical repellents.

SYNERGY (combining types of scares) is always the most effective approach to pest bird control.

# Scare Eyes

Keep birds away with these 3D balloon eye replicas that move with the wind and intimidate pest birds within visible range.

- Three colors –white, yellow, black
- **Simple, cost-effective solution** hang the balloons anywhere!
- Reflective Mylar eyes and tails included for added intimidation

Scare Eye balloons are useful in many applications – homes, gardens, barns, trees, garages, marinas, doorways, and more!





SPECIFICATIONS
Balloon diameter: 16"
Includes mylar eyes, mylar tails, and strings for each balloon
Available singly or in pac