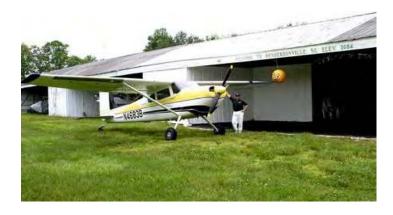

## Ultrason X

#### World's first ultrasonic repeller for exterior use

#### Programmable, weatherproof outdoor unit

- Control box, four separate speakers, 100 feet of wire per speaker
- Convenient, flexible coverage
- · Non-species-specific sounds are ideal for any bird
- Unrelenting newest-technology ultrasonic waves

Coverage: up to 3,600 square feet

Pests: birds (pigeons, sparrows, starlings, crows, blackbirds, grackles, seagulls, swallows), bats,

rodents and more

Uses: Gas stations, parking lots, hotels, restaurants, balconies, patios, manufacturing or warehouse