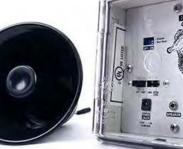

## **COMBINATION SONIC / ULTRASOUND ELECTRONIC REPELLER**

## **BroadBand Pro**

Programmable sonic/ ultrasonic species-specific repeller includes three visual devices

Get rid of the most stubborn bird infestations with the most complete, comprehensive, and multi-faceted approach

- Use with full ultrasonic and sonic capabilities, or just ultrasonic, depending on how the situation changes
- Control box plus four separate speakers, each with 100 feet of wire, offer convenient, flexible coverage
- Customize by choosing volume, mute time between sounds, hours of operation, and random or sequential play
- BroadBand PRO system includes three highly effective visual scares to deter birds in a multi-sensory assault.\*

Ultrasonic/Sonic unit repels birds with an unrelenting combination of species-specific distress cries, predators, general harassments, and ultrasonic waves!

\* For maximum, sustained success in your bird control efforts, a synergistic approach is recommended. Synergy is the interaction of two or more forces producing a combined effect that is greater than the sum of their individual effects. This kind of multi-sensory attack is extremely effective in deterring pest birds from an area permanently. BroadBand PRO comes with assortment of 3 Visual Scares for maximum synergistic effect.