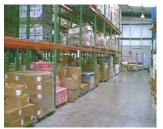

Coverage: up to 6,500 square feet

Pests: birds (pigeons, sparrows, starlings, swallows), bats, rodents and more

**Uses**: hangars, warehouses, plants, tunnels, loading docks, railroad sidings, breezeways, boat houses, underpasses, storage sheds, barns, sports arenas, convention centers, parking garages, car washes and other enclosed or semi-enclosed area.