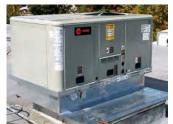

# Super Quad-Blaster with Strobe

# Blasts birds out with a one-two synergistic punch!

Super QB-4 blasts birds out with ultrasonic sounds that humans can't hear and Flashing Strobe Light

- Safe and Humane
- Easy installation
- Economical
- · Performance guarantee

Perfect for all enclosed / semi-enclosed locations

Now Quadblaster's blasts of ultrasound are paired with a powerful flashing strobe to give DOUBLE-WHAMMY BIRD CONTROL for your plant, warehouse, parking structure, sports facility – nearly anywhere!

Coverage: up to 6,500 square feet

Pests: birds (pigeons, sparrows, starlings, swallows), bats, rodents and more

**Uses**: hangars, warehouses, plants, tunnels, loading docks, railroad sidings, breezeways, boat houses, underpasses, storage sheds, barns, sports arenas, convention centers, parking garages, car washes and other enclosed or semi-enclosed area.