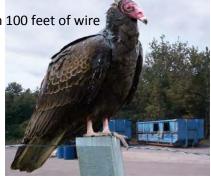

#### Programmable, weatherproof outdoor unit

- Control box, four separate speakers, 100 feet of wire per speaker
- Convenient, flexible coverage
- · Non-species-specific sounds are ideal for any bird
- Unrelenting newest-technology ultrasonic waves

- Use with full ultrasonic and sonic capabilities, or just ultrasonic, depending on how the situation changes
- Control box plus four separate speakers, each with 100 feet of wire, offer convenient, flexible coverage
- Customize by choosing volume, mute time between sounds, hours of operation, and random or sequential play
- BroadBand PRO system includes three highly effective visual scares to deter birds in a multi-sensory assault.\*

#### Control birds over wide areas with sophisticated sonic technology.

Sonic programmable bird repeller uses birds' own natural distress calls to create a "danger zone."

- Sounds play for a few seconds each cycle. Cycle length may be adjusted.
- Choose from any or all of 8 natural bird sounds including predators to help scare away all birds
- Customize by selecting frequency, volume, direction, and hours of operation
- Control box plus four separate directional speakers, each with 100 feet of wire. Convenient and flexible coverage
- One-time investment solves current and future bird control needs, as you can change the settings as often as the situation changes