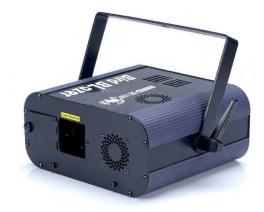

documented to chase away pest birds. The beam seeks out their roosting-spots, alarming and confusing them, causing them to flee. This technological breakthrough makes current hand-held, labor-intensive lasers obsolete, opening this proven method of bird control for general industrial use.



- State-of-the-art, fully registered, consumer-safe device
- Works day and night: laser beams constantly change pattern and location to prevent acclimation

Model #: BLAZER



Coverage: up to 10,000 feet

Pests: birds (pigeons, sparrows, starlings,

swallows), bats, rodents and more

**Uses**: hangars, warehouses, plants, tunnels, loading docks, train sheds, boat houses, underpasses, storage sheds, sports arenas, convention centers, parking garages, car washes and other enclosed or semi-enclosed area



**SPECIFICATIONS:** 

Laser Power: 10mW FAT BEAM

Unit Power: 50 watts

Laser Colors: Green, yellow, red

Net Weight: 9 lbs/4Kgs

**Power:** AC 100V~120V or 220V~240V, @ 50/60Hz **Electric Current:** 110v = 0.45 amps 220v = 0.23 amps

Classification: 3R Size: 9" x 11" x 6.75" Fuse: 20mm×2A slow-blow

Housing: Metal

Beam Divergence: < 1.5 mrad

**Operating Temperature:** 64-77°F/18-25°C **Safe Temperature for Use:** 41-104°F/5-40°C











# NEW! Bird-X Laser - Indoor / Bird-X Laser - Outdoor

Laser Technology in convenient, economically-sized units for smaller areas. Now available for outdoor use also (stake or bracket mount) to deter roosting birds, geese on ponds, etc.

- REMOTE CONTROLLED for safety and convenience; includes optional timer function
- State-of-the-art, fully regist