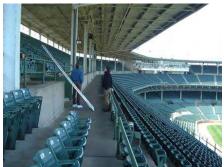

# Super Quad-Blaster with Strobe

# Blasts birds out with a one-two synergistic punch!

Super QB-4 blasts birds out with ultrasonic sounds that humans can't hear and Flashing Strobe Light

- Safe and Humane
- Easy installation
- Economical
- · Performance guarantee

Perfect for all enclosed / semi-enclosed locations

Now Quadblaster's blasts of ultrasound are paired with a powerful flashing strobe to give DOUBLE-WHAMMY BIRD CONTROL for your plant, warehouse, parking structure, sports facility – nearly anywhere!

Coverage: up to 6,500 square feet

Pests: birds (pigeons, sparrows, starlings, swallows), bats, rodents and more

**Uses**: hangars, warehouses, plants, tunnels, loading docks, railroad sidings, breezeways, boat houses, underpasses, storage sheds, barns, sports arenas, convention centers, parking garages, car washes and other enclosed or semi-enclosed area.