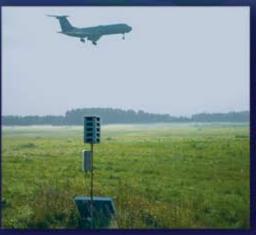

Coverage: up to 6,500 square feet

Pests: birds (pigeons, sparrows, starlings, swallows), bats, rodents and more

**Uses**: hangars, warehouses, plants, tunnels, loading docks, railroad sidings, breezeways, boat houses, underpasses, storage sheds, barns, sports arenas, convention centers, parking garages, car washes and other enclosed or semi-enclosed area.

Coverage: up to 3,600 square feet

Pests: birds (pigeons, sparrows, starlings, crows, blackbirds, grackles, seagulls, swallows), bats,

rodents and more

Uses: Gas stations, parking lots, hotels, restaurants, balconies, patios, manufacturing or warehouse

facilities, airports and more

Coverage: up to one acre

Pests: birds (pigeons, sparrows, starlings, seagulls and more)

Uses: outdoor areas, private homes, parks, open lots, canopies, awnings, eaves, rafters, ceilings, entrances,

warehouses, hangars, garages, barns, sheds, rooftops, parking lots, fields, buildings and more

**Coverage**: up to six acres

**Pests**: birds (pigeons, sparrows, starlings and more)

**Uses**: outdoor areas, parks, open lots, entrances, warehouses, hangars, garages, barns, sheds, rooftops, parking lots, airfields, fields, landfills, large buildings and more