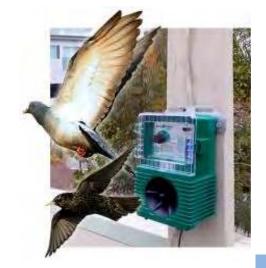

# BirdXPeller PRO

# Programmable sonic species-specific bird repeller – all-in-one unit covers up to 1 acre.

Control birds indoors or outdoors with sophisticated sonic technology. Sonic programmable bird repeller uses birds' own natural distress calls to create a "danger zone."

- Sounds play for a few seconds each cycle. Cycle length may be adjusted.
- Choose from any or all of 8 natural bird sounds including predator calls to help scare all birds away
- Customize by selecting frequency, volume, direction, and hours of operation
- Weatherproof
- Harmless. BirdXPeller PRO uses natural sounds to chase away the birds, so it doesn't harm them.
- One-time investment solves current and future bird control needs, as you can change the settings as often as the situation changes

Coverage: up to one acre

Pests: birds (pigeons, sparrows, starlings, seagulls and more)

Uses: outdoor areas, private homes, parks, open lots, canopies, awnings, eaves, rafters, ceilings, entrances,

warehouses, hangars, garages, barns, sheds, rooftops, parking lots, fields, buildings and more

Version 1 repels: Pigeons, Starlings, Sparrows and Gulls

Version 2 repels: Crows, Blackbirds, Grackles, Cormorants, Ravens

Version WP repels: Woodpeckers

Model # BXP-PRO

(specify Version 1, 2 OR WP depending on target bird species)