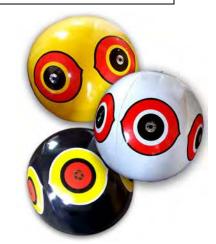

S can be used alone <u>or in</u> <u>combination with electronic sound/ultrasound</u> devices or chemical repellents.

SYNERGY (combining types of scares) is always the most effective approach to pest bird control.

# Scare Eyes

Keep birds away with these 3D balloon eye replicas that move with the wind and intimidate pest birds within visible range.

- Three colors –white, yellow, black
- **Simple, cost-effective solution** hang the balloons anywhere!
- Reflective Mylar eyes and tails included for added intimidation

Scare Eye balloons are useful in many applications – homes, gardens, barns, trees, garages, marinas, doorways, and more!





SPECIFICATIONS
Balloon diameter: 16"
Includes mylar eyes, mylar tails, and strings for each balloon
Available singly or in packs of 3 assorted colors



Model# SE-Y, SE-B, SE-W, SE-PACK

**Coverage:** up to 6,000 square feet **Pests:** pigeons, sparrows, starlings, crows, blackbirds, grackles, seagulls, swallows, woodpeckers, ducks, geese, etc.

**Uses:** yards, gardens, rooftops, parks, ponds, boat docks, orchards, private beaches, patios, balconies, any open outdoor area

# Irri-Tape

#### Holographic iridescent diffraction foil drives away birds

- Irri-Tape bothers all of a bird's senses
- Visual Scare: birds are scared by the material's sheen, as the light causes constantly changing reflections and shadows.
- Sound scare: birds are rattled by the fierce metallic noise Irritage makes as it blows in the breeze
- Physical Deterrent: birds are blocked by Irri-Tape and its brackets on any surface



IRRI-TAPE can be used alone or in comb