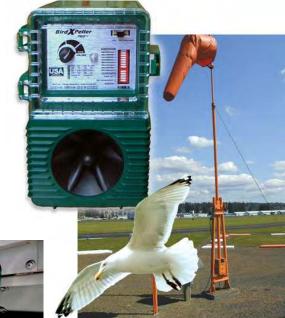

# BirdXPeller PRO

# Programmable sonic species-specific bird repeller – all-in-one unit covers up to 1 acre.

Control birds indoors or outdoors with sophisticated sonic technology. Sonic programmable bird repeller uses birds' own natural distress calls to create a "danger zone."

- Sounds play for a few seconds each cycle. Cycle length may be adjusted.
- Choose from any or all of 8 natural bird sounds including predator calls to help scare all birds away
- Customize by selecting frequency, volume, direction, and hours of operation
- Weatherproof
- Harmless. BirdXPeller PRO uses natural sounds to chase away the birds, so it doesn't harm them.
- One-time investment solves current and future bird control needs, as you can change the settings as often as the situation changes

Coverage: up to one acre

Pests: birds (pigeons, sparrows, starlings, seagulls and more)

Uses: outdoor areas, private homes, parks, open lots, canopies, awnings, eaves, rafters, ceilings, entrances,

warehouses, hangars, garages, barns, sheds, rooftops, parking lots, fields, buildings and more

Version 1 repels: Pigeons, Starlings, Sparrows and Gulls

Version 2 repels: Crows, Blackbirds, Grackles, Cormorants, Ravens

Version WP repels: Woodpeckers

Model # BXP-PRO

(specify Version 1, 2 OR WP depending on target bird species)