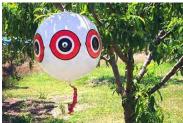

x 16.5"

Shipping Weight: 4 pounds

Best Results: Use multiples; move periodically; use in

combination with other deterrents



COYOTE 3D AND SCARE EYES can be used alone <u>or in</u> <u>combination with electronic sound/ultrasound</u> devices or chemical repellents.

SYNERGY (combining types of scares) is always the most effective approach to pest bird control.

# Scare Eyes

Keep birds away with these 3D balloon eye replicas that move with the wind and intimidate pest birds within visible range.

- Three colors –white, yellow, black
- **Simple, cost-effective solution** hang the balloons anywhere!
- Reflective Mylar eyes and tails included for added intimidation

Scare Eye balloons are useful in many applications – homes, gardens, barns, trees, garages, marinas, doorways, and more!





SPECIFICATIONS
Balloon diameter: 16"
Includes mylar eyes, mylar tails, and strings for each balloon
Available singly or in packs of 3 assorted colors



Model# SE-Y, SE-B, SE-W, SE-PACK

**Coverage:** up to 6,000 square feet **Pests:** pigeons, sparrows, starlings, crows, blackbirds, grackles, seagulls, swallows, woodpeckers, ducks, geese, etc.

**Uses:** yards, gardens, rooftops, parks, ponds, boat docks, orchards, private beaches, patios, balconies, any open outdoor area

# Irri-Tape

#### Holographic iridescent diffraction foil drives away birds

- Irri-Tape bothers all of a bird's senses
- Visual Scare: birds are scared by the material's sheen, as the light causes constantly changing reflections and shadows.
- Sound scare: birds are rattled by the fierce metallic noise Irritage makes