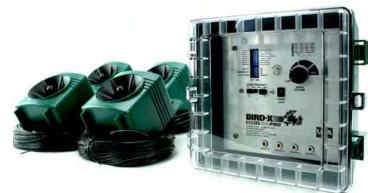

## **COMBINATION SONIC / ULTRASOUND ELECTRONIC REPELLER**

## **BroadBand Pro**

Programmable sonic/ ultrasonic species-specific repeller includes three visual devices

Get rid of the most stubborn bird infestations with the most complete, comprehensive, and multi-faceted approach

- Use with full ultrasonic and sonic capabilities, or just ultrasonic, depending on how the situation changes
- Control box plus four separate speakers, each with 100 feet of wire, offer convenient, flexible coverage
- Customize by choosing volume, mute time between sounds, hours of operation, and random or sequential play
- BroadBand PRO system includes three highly effective visual scares to deter birds in a multi-sensory assault.\*

Ultrasonic/Sonic unit repels birds with an unrelenting combination of species-specific distress cries, predators, general harassments, and ultrasonic waves!

\* For maximum, sustained success in your bird control efforts, a synergistic approach is recommended. Synergy is the interaction of two or more forces producing a combined effect that is greater than the sum of their individual effects. This kind of multi-sensory attack is extremely effective in deterring pest birds from an area permanently. BroadBand PRO comes with assortment of 3 Visual Scares for maximum synergistic effect.