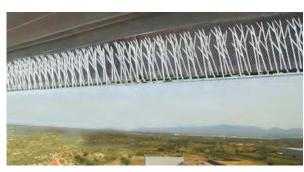

" for standard, 2" for narrow.

**Bird Spikes Pests:** 

Birds (pigeons, sparrows, starlings, crows, blackbirds, grackles, seagulls, swallows and more), bats, climbing animals and more **Bird Spikes Usage:** 

Ledges, beams, rafters, railings, air conditioners, signs, windowsills, gutters, roof perimeters, chimneys, support structures, awnings, poles, lights, statues, trusses, building projections and anywhere else birds roost.

#### SPECIFICATIONS:

Net Weight (per 100'): 11#
Material: Polycarbonate

Packaging: Kits of 10', 25', 50' and 100'

Color: Clear

Resistance: Weather, most chemicals, UV radiation

Dimensions: Height (Highest Point): 4½"
Width (Base): 1" (Standard) ½" (Narrow)
Spread (Widest Point): 5" (Standard) 2" (Narrow)
Origin: Bird-X Bird Spikes are proudly made in the USA

















# Stainless Steel Bird Spikes

### - Needle Strips

# **Steel Bird Spikes Prevent Birds from Landing, Eliminate Roosting on Surfaces**

- Deter birds from roosting on any surface, permanently
- Heavy duty stainless steel prongs plus long-life polycarbonate base offers an affordable, effective solution
- Flexibility allows mounting on flat or curved surfaces
- Easy to install with adhesive, nails, screws, wire ties, etc.
- Two-foot sections "snap to the inch" to minimize waste
- Outrigger base stabilizers make installation an easy one-person job

Regular width - Model # STS - (length)
Narrow width - Model # SLS - (length)
Wide width - Model # EWS - (length)





<u>Bird Spikes Coverage</u>: each section of spikes covers 2 feet, and a "spread" of 7.5" for extra-wide, 4.5" for