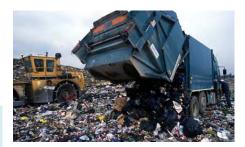

**Coverage**: up to six acres

**Pests**: birds (pigeons, sparrows, starlings and more)

**Uses**: outdoor areas, parks, open lots, entrances, warehouses, hangars, garages, barns, sheds, rooftops, parking lots, airfields, fields, landfills, large buildings and more