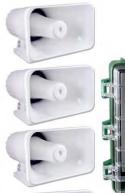

## **COMBINATION SONIC / ULTRASOUND ELECTRONIC REPELLER**

## **BroadBand Pro**

Programmable sonic/ ultrasonic species-specific repeller includes three visual devices

Get rid of the most stubborn bird infestations with the most complete, comprehensive, and multi-faceted approach

- Use with full ultrasonic and sonic capabilities, or just ultrasonic, depending on how the situation changes
- Control box plus four separate speakers, each with 100 feet of wire, offer convenient, flexible coverage
- Customize by choosing volume, mute time between sounds, hours of operation, and random or sequential play
- BroadBand PRO system includes three highly effective visual scares to deter birds in a multi-sensory assault.\*

Ultrasonic/Sonic unit repels birds with an unrelenting combination of species-specific distress cries, predators, general harassments, and ultrasonic waves!

\* For maximum, sustained success in your bird control efforts, a synergistic approach is recommended. Synergy is the interaction of two or more forces producing a combined effect that is greater than the sum of their individual effects. This kind of multi-sensory attack is extremely effective in deterring pest birds from an area permanently. BroadBand PRO comes with assortment of 3 Visual Scares for maximum synergistic effect.