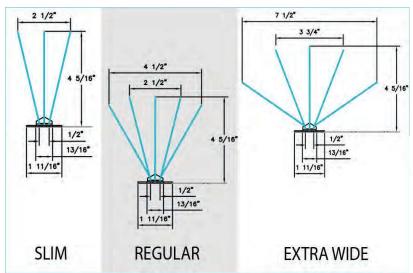

# **PRODUCT LINE OVERVIEW**

| <b>Product Type</b>                                                               | Page | Advantages / applications                                                                                                                                                                                                                                                                                                                                                                                                      |
|-----------------------------------------------------------------------------------|------|--------------------------------------------------------------------------------------------------------------------------------------------------------------------------------------------------------------------------------------------------------------------------------------------------------------------------------------------------------------------------------------------------------------------------------|
| Electronic Ultrasound Devices                                                     | 4    | <ul> <li>Silent to humans; for all indoor high traffic locations; some units may be deployed for targeted outdoors areas.</li> <li>Repel all bird species, bats, animals.</li> <li>Industrial / parking facility / warehouse / retail / loading dock, outdoor cafes, residential – many more.</li> </ul>                                                                                                                       |
| Electronic Sonic (Sound) Devices Including ProHawk UAV Drone                      | 6    | <ul> <li>Provides the widest area of coverage - 1 acre up to 30+ acres; indoor &amp; outdoor; species-specific; volume controlled, day/night/24-hr operation.</li> <li>Repel all bird species, geese/ducks, animals.</li> <li>Airports / plant operations / roofs / parking lots, garages / parks / landfills / storage facilities / bridges &amp; underpasses / agriculture &amp; barns / residential – many more.</li> </ul> |
| Electronic Laser Visual Scare                                                     | 12   | <ul> <li>State-of-the-art laser technology; silent; for indoor/semi-enclosed areas.</li> <li>Outdoor unit also available.</li> <li>Repel all bird species.</li> <li>Industrial / hangars / warehouse / storage areas / ponds – many more.</li> </ul>                                                                                                                                                                           |
| Visual Scare Devices                                                              | 13   | <ul> <li>Effective, highly economical choice for multiple indoor &amp; outdoor operations; works alone or even better in combination with electronic devices as a synergistic all-around sensory repellent solution.</li> <li>Repel all species of birds, geese/ducks.</li> <li>Industrial / facility / warehouse / storage / agriculture / homeowner – many more.</li> </ul>                                                  |
| Roost Inhibitors<br>(includes Bird Shock track,<br>netting, spikes, gel & liquid) | 17   | <ul> <li>Physical barriers work everywhere they are installed; 100% effective; some types especially discreet; silent.</li> <li>Repels all bird species</li> <li>All surfaces, rafters, ledges, non-traffic structure openings. Virtually all commercial and residential applications.</li> </ul>                                                                                                                              |
| Taste Aversions                                                                   | 22   | <ul> <li>Biodegradable, non-toxic, treatments for turf, structures, fruit &amp; crops.</li> <li>Useful alone, even better in combination with other types of control.</li> <li>Repels birds or pest animals.</li> <li>Commercial / industrial / corporate campus / schools &amp; parks / golf courses / homeowner – virtually anywhere.</li> </ul>                                                                             |
| Electronic Pest Animal<br>Repellers                                               | 23   | <ul> <li>Sonic / Ultrasonic repellers target pests from insects through multiple pest mammal species including mice, raccoons, skunks, deer and more.</li> <li>Effective, easy-to-use, commercial-grade units; also retail and plug-ins.</li> <li>Office / industrial / retail or homeowner use.</li> </ul>                                                                                                                    |
| RETAIL products for pest bird & animal control                                    | 26   | <ul> <li>Consumer &amp; homeowner solutions packaged for retail sale</li> <li>Economical, effective, wide appeal</li> </ul>                                                                                                                                                                                                                                                                                                    |