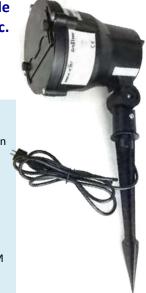

## Ultrason X

#### World's first ultrasonic repeller for exterior use

#### Programmable, weatherproof outdoor unit

- Control box, four separate speakers, 100 feet of wire per speaker
- Convenient, flexible coverage
- · Non-species-specific sounds are ideal for any bird
- Unrelenting newest-technology ultrasonic waves

Coverage: up to 3,600 square feet

Pests: birds (pigeons, sparrows, starlings, crows, blackbirds, grackles, seagulls, swallows), bats,

rodents and more

Uses: Gas stations, parking lots, hotels, restaurants, balconies, patios, manufacturing or warehouse

facilities, airports and more

#### Model # USX

#### **SPECIFICATIONS:**

Dimensions: Control Unit 9" x 9" x 5", speakers 4" x 4" x 6"

Speakers: 8 ohms, 30 watts

Weight: 15 pounds

Coverage: Up to 3600 square feet

Power Requirements: 110vAC (220vAC available)
Sound Pressure: 95-102 dB (each speaker) @ 1 meter

Frequency: 15-25 KHz

**Compliance:** Supply power source is UL and CE listed.

EPA Est. 075130-OR-001

**Origin:** Proudly made in the USA