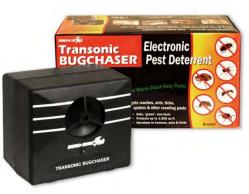

Easy to use with AC or 12V battery, or with a cigarette plug adapter. Versatile professional-grade deterrent features three different sound modes and volumes.

#### Model # TX-BUG

#### Sonic/Ultrasonic Coverage:

Up to 3,500 square feet

**Pests**: Repels insects; spiders, cockroaches, ants, flies, mosquitoes and other small flying and crawling insects. Also rats, mice & bats.

**Uses**: Garages, basements, attics, kitchens, patios, porches, crawl spaces, homes, etc.

**Dimensions:** 2.75"x3.5"x3.25"

Weight: 1.1 pounds

Coverage: up to 1,500 square feet Frequency Range: 3 - 40 kHz Sound Pressure: 96 dB at 0,5 m Power Consumption: Less than 5 watts Compliance: E.P.A. Est. No. 8708-IL-1 Power Supply: 9V (150mA) adapter / 110 VAC

Includes unit, AC adaptor with cord, complete instructions





# **NEW! SOLAR Yard Gard Electronic Pest Chaser**

Solar-powered Yard Gard targets deer, rabbits, raccoons, squirrels, skunks, opossums, armadillos, rodents, bats, & MORE!

- Built-in motion detector activates when pests move into its coverage zone
- Weather-resistant

#### Model # YG-SOLAR

Humane, effective, maintenance-free electronic SOLAR Yard Gard is a superb pest deterrent. Always on guard, it keeps animals away from your property without messy or expensive chemical solutions. Never needs batteries!

Use it to deter unwanted animal visitors including deer, raccoons, skunks, opossums, armadillos, rodents, bats, insects and other

creatures.



Coverage: up to 3,000 square feet

**Pests:** deer, raccoons, skunks, rabbits, other garden pests

Uses: yards, lawns, gardens, porches, p