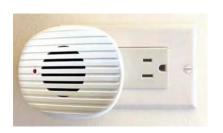

apters should be

purchased locally.





# Pest-X PLUG-IN

## **Ultrasonic Electronic Repeller**

Safe around children & pets

No Poisons.

No Chemicals.

No Traps.

ULTRASONIC SIGNALS are beyond the hearing range of humans, dogs and cats. They lose intensity over distance and are absorbed by soft furnishings. They are reflected by walls and hard objects.

Pests are deterred as they cannot adapt to the constantly changing array of ultrasonic 'noise' emitted by the Pest-X. The sounds will not harm the pests.

**Available for retail sale** in tray packs & 2-shelf display units – retail clamshell packages may also be displayed on J-hooks.

110-volt and 220/240-volt versions are available, packaged singly or in twin-packs of 2 units.

Model # PX-110 (also PX-110-2; PX-220; PX-220-2; PX-240)







**Coverage**: for household rooms – protects up to 500 sq ft. **Pests**: rodents including mice, rats, small rodents; spiders;

ants; cockroaches; fleas; ticks **Uses**: house, garage, shed, offices etc.

# Peregrine Falcon Decoy REFLECT-OWL Decoy

Scare birds with realistic predators

- Lifelike design increases effectiveness
- Easy to use
- Intimidating, sparkling eyes & reflective paint

Model #s:

S-OWL

**FALCON** 









# **Bird-X Retail Products**





Poly Bird Spikes with adhesive Narrow - 2.25" Spread 10-ft Retail Kit SP-10-NR



Stainless Steel Bird Spikes Regular - 5" Spread 10-ft Retail Kit STS-10-R



Bird Proof Gel 10 oz. Tube **BP-CART** 



**Balcony Gard** Electronic Pest Repeller BG



Yard Gard Electronic Pest Repeller



**Solar Yard Gard** Electronic Pest Rep