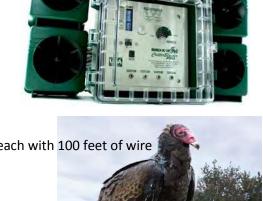

#### Programmable, weatherproof outdoor unit

- Control box, four separate speakers, 100 feet of wire per speaker
- Convenient, flexible coverage
- · Non-species-specific sounds are ideal for any bird
- Unrelenting newest-technology ultrasonic waves

- Use with full ultrasonic and sonic capabilities, or just ultrasonic, depending on how the situation changes
- Control box plus four separate speakers, each with 100 feet of wire, offer convenient, flexible coverage
- Customize by choosing volume, mute time between sounds, hours of operation, and random or sequential play
- BroadBand PRO system includes three highly effective visual scares to deter birds in a multi-sensory assault.\*

#### Control birds over wide areas with sophisticated sonic technology.

Sonic programmable bird repeller uses birds' own natural distress calls to create a "danger zone."

- Sounds play for a few seconds each cycle. Cycle length may be adjusted.
- Choose from any or all of 8 natural bird sounds including predators to help scare away all birds
- Customize by selecting frequency, volume, direction, and hours of operation
- Control box plus four separate directional speakers, each with 100 feet of wire. Convenient and flexible coverage
- One-time investment solves current and future bird control needs, as you can change the settings as often as the situation changes