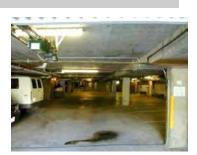

Coverage: up to 6,500 square feet

Pests: birds (pigeons, sparrows, starlings, swallows), bats, rodents and more

**Uses**: hangars, warehouses, plants, tunnels, loading docks, railroad sidings, breezeways, boat houses, underpasses, storage sheds, barns, sports arenas, convention centers, parking garages, car washes and other enclosed or semi-enclosed area.

Coverage: up to 3,600 square feet

Pests: birds (pigeons, sparrows, starlings, crows, blackbirds, grackles, seagulls, swallows), bats,

rodents and more

Uses: Gas stations, parking lots, hotels, restaurants, balconies, patios, manufacturing or warehouse