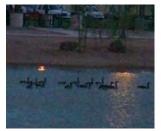

## GooseBuster®

# & NEW single-speaker Goose Buster PRO

This unique system was developed using decades of scientific research involving the behaviors & vocal communications of Canada geese. Goosebuster employs authentic goose alert & alarm calls recorded in the wild & are still the only such recordings in existence.