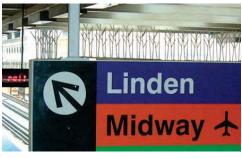

for standard, 2" for narrow.

**Bird Spikes Pests:** 

Birds (pigeons, sparrows, starlings, crows, blackbirds, grackles, seagulls, swallows and more), bats, climbing animals and more **Bird Spikes Usage:** 

Ledges, beams, rafters, railings, air conditioners, signs, windowsills, gutters, roof perimeters, chimneys, support structures, awnings, poles, lights, statues, trusses, building projections and anywhere else birds roost.

#### SPECIFICATIONS:

Net Weight (per 100'): 11#
Material: Polycarbonate

Packaging: Kits of 10', 25', 50' and 100'

Color: Clear

Resistance: Weather, most chemicals, UV radiation

Dimensions: Height (Highest Point): 4½"
Width (Base): 1" (Standard) ½" (Narrow)
Spread (Widest Point): 5" (Standard) 2" (Narrow)
Origin: Bird-X Bird Spikes are proudly made in the USA

















# Stainless Steel Bird Spikes

### - Needle Strips

# **Steel Bird Spikes Prevent Birds from Landing, Eliminate Roosting on Surfaces**

- Deter birds from roosting on any surface, permanently
- Heavy duty stainless steel prongs plus long-life polycarbonate base offers an affordable, effective solution
- Flexibility allows mounting on flat or curved surfaces
- Easy to install with adhesive, nails, screws, wire ties, etc.
- Two-foot sections "snap to the inch" to minimize waste
- Outrigger base stabilizers make installation an easy one-person job

Regular width - Model # STS - (length)
Narrow width - Model # SLS - (length)
Wide width - Model # EWS - (length)





<u>Bird Spikes Coverage</u>: each section of spikes covers 2 feet, and a "spread" of 7.5" for extra-wide, 4.5" for r