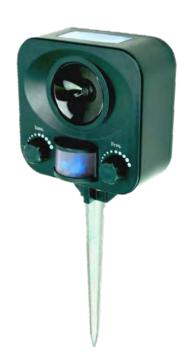

Use it to deter unwanted animal visitors including deer, raccoons, skunks, opossums, armadillos, rodents, bats, insects and other creatures.



Weight: 1 pound (shipping weight 2 pounds) Coverage: 4,000 sq. ft. (278.7 sq. meters) Frequency Range: 15 - 25 KHz (adjustable) Electricity Costs: Less than \$0.25 per month

Compliance: EPA Establishment No. 058480-TWN-001.

CE marked

Motion Sensor Range: 35 feet x 70 feet

Working Current: <200mA

Power Supply: 4 x 1.5v "C" batteries or 120 vAC adapter. Other voltage adapters should be purchased locally. Unit switches to battery power during a power failure (if

batteries are in)

Pests: deer, raccoons, skunks, rabbits, other garden pests Uses: yards, lawns, gardens, porches, buildings, greenhouses, more



Coverage: up to 4,000 square feet





# Balcony Gard

#### **Electronic Pest Bird Chaser**

Deters pigeons, starlings, robins & other pest birds from porches, balconies, patios etc.

This low-profile electronic bird control device uses quiet ultrasonic sounds to repel annoying birds from small outdoor areas around the home.

- Designed for residential and small area use
- Ultrasonic sound waves are discreet (nearly silent to humans)
- Easy to install mounts nearly anywhere
- Covers up to 900 sq. ft
   Model # BG

Coverage: up to 900 square feet

Pests: pigeons, starlings, robins, other pest birds

**Uses:** balconies, porches, patios, more

**Dimensions:** 6.75" x 5.25" x 3.5"

Weight: 1 pound (shipping weight 2 pounds)

Coverage: 900 sq. ft.

Frequency Range: 15 - 25 KHz (adjustable)

Compliance: EPA Establishment No. 05848