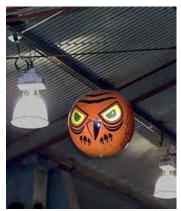

# Super Quad-Blaster with Strobe

# Blasts birds out with a one-two synergistic punch!

Super QB-4 blasts birds out with ultrasonic sounds that humans can't hear and Flashing Strobe Light

- Safe and Humane
- Easy installation
- Economical
- · Performance guarantee

Perfect for all enclosed / semi-enclosed locations

Now Quadblaster's blasts of ultrasound are paired with a powerful flashing strobe to give DOUBLE-WHAMMY BIRD CONTROL for your plant, warehouse, parking structure, sports facility – nearly anywhere!

Coverage: up to 6,500 square feet

Pests: birds (pigeons, sparrows, starlings, swallows), bats, rodents and more

**Uses**: hangars, warehouses, plants, tunnels, loading docks, railroad sidings, breezeways, boat houses, underpasses, storage sheds, barns, sports arenas, convention centers, parking garages, car washes and other enclosed or semi-enclosed area.