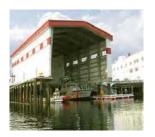

Coverage: up to 6,500 square feet

Pests: birds (pigeons, sparrows, starlings, swallows), bats, rodents and more

**Uses**: hangars, warehouses, plants, tunnels, loading docks, railroad sidings, breezeways, boat houses, underpasses, storage sheds, barns, sports arenas, convention centers, parking garages, car washes and other enclosed or semi-enclosed area.