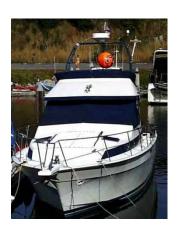

## Ultrason X

#### World's first ultrasonic repeller for exterior use

#### Programmable, weatherproof outdoor unit

- Control box, four separate speakers, 100 feet of wire per speaker
- Convenient, flexible coverage
- · Non-species-specific sounds are ideal for any bird
- Unrelenting newest-technology ultrasonic waves

Coverage: up to 3,600 square feet

Pests: birds (pigeons, sparrows, starlings, crows, blackbirds, grackles, seagulls, swallows), bats,

rodents and more

Uses: Gas stations, parking lots, hotels, restaurants, balconies, patios, manufacturing or warehouse