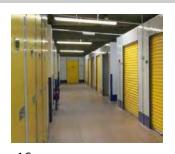

Coverage: up to 6,500 square feet

Pests: birds (pigeons, sparrows, starlings, swallows), bats, rodents and more

**Uses**: hangars, warehouses, plants, tunnels, loading docks, railroad sidings, breezeways, boat houses, underpasses, storage sheds, barns, sports arenas, convention centers, parking garages, car washes and other enclosed or semi-enclosed area.