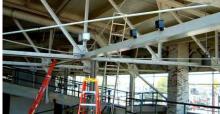

## Ultrason X

#### World's first ultrasonic repeller for exterior use

#### Programmable, weatherproof outdoor unit

- Control box, four separate speakers, 100 feet of wire per speaker
- Convenient, flexible coverage
- · Non-species-specific sounds are ideal for any bird
- Unrelenting newest-technology ultrasonic waves

Coverage: up to 3,600 square feet

Pests: birds (pigeons, sparrows, starlings, crows, blackbirds, grackles, seagulls, swallows), bats,

rodents and more

Uses: Gas stations, parking lots, hotels, restaurants, balconies, patios, manufacturing or warehouse