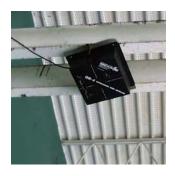

# Super Quad-Blaster with Strobe

# Blasts birds out with a one-two synergistic punch!

Super QB-4 blasts birds out with ultrasonic sounds that humans can't hear and Flashing Strobe Light

- Safe and Humane
- Easy installation
- Economical
- · Performance guarantee

Perfect for all enclosed / semi-enclosed locations

Now Quadblaster's blasts of ultrasound are paired with a powerful flashing strobe to give DOUBLE-WHAMMY BIRD CONTROL for your plant, warehouse, parking structure, sports facility – nearly anywhere!

Coverage: up to 6,500 square feet

Pests: birds (pigeons, sparrows, starlings, swallows), bats, rodents and more

**Uses**: hangars, warehouses, plants, tunnels, loading docks, railroad sidings, breezeways, boat houses, underpasses, storage sheds, barns, sports arenas, convention centers, parking garages, car washes and other enclosed or semi-enclosed area.