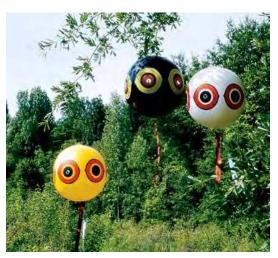

5" x 16.5"

Shipping Weight: 4 pounds

Best Results: Use multiples; move periodically; use in

combination with other deterrents



COYOTE 3D AND SCARE EYES can be used alone <u>or in</u> <u>combination with electronic sound/ultrasound</u> devices or chemical repellents.

SYNERGY (combining types of scares) is always the most effective approach to pest bird control.

# Scare Eyes

Keep birds away with these 3D balloon eye replicas that move with the wind and intimidate pest birds within visible range.

- Three colors –white, yellow, black
- **Simple, cost-effective solution** hang the balloons anywhere!
- Reflective Mylar eyes and tails included for added intimidation

Scare Eye balloons are useful in many applications – homes, gardens, barns, trees, garages, marinas, doorways, and more!





SPECIFICATIONS
Balloon diameter: 16"
Includes mylar eyes, mylar tails, and strings for each balloon
Available singly or in packs of 3 assorted colors



Model# SE-Y, SE-B, SE-W, SE-PACK

**Coverage:** up to 6,000 square feet **Pests:** pigeons, sparrows, starlings, crows, blackbirds, grackles, seagulls, swallows, woodpeckers, ducks, geese, etc.

**Uses:** yards, gardens, rooftops, parks, ponds, boat docks, orchards, private beaches, patios, balconies, any open outdoor area

# Irri-Tape

#### Holographic iridescent diffraction foil drives away birds

- Irri-Tape bothers all of a bird's senses
- Visual Scare: birds are scared by the material's sheen, as the light causes constantly changing reflections and shadows.
- Sound scare: birds are rattled by the fierce metallic noise Irritage mak