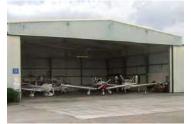

Coverage: up to 6,500 square feet

Pests: birds (pigeons, sparrows, starlings, swallows), bats, rodents and more

**Uses**: hangars, warehouses, plants, tunnels, loading docks, railroad sidings, breezeways, boat houses, underpasses, storage sheds, barns, sports arenas, convention centers, parking garages, car washes and other enclosed or semi-enclosed area.