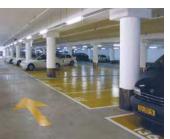

## Ultrason X

#### World's first ultrasonic repeller for exterior use

#### Programmable, weatherproof outdoor unit

- Control box, four separate speakers, 100 feet of wire per speaker
- Convenient, flexible coverage
- · Non-species-specific sounds are ideal for any bird
- Unrelenting newest-technology ultrasonic waves

Coverage: up to 3,600 square feet

Pests: birds (pigeons, sparrows, starlings, crows, blackbirds, grackles, seagulls, swallows), bats,

rodents and more

Uses: Gas stations, parking lots, hotels, restaurants, balconies, patios, manufacturing or warehouse

facilities, airports and more