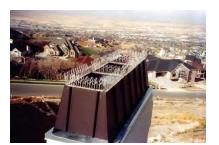

r standard, 2" for narrow.

**Bird Spikes Pests:** 

Birds (pigeons, sparrows, starlings, crows, blackbirds, grackles, seagulls, swallows and more), bats, climbing animals and more **Bird Spikes Usage:** 

Ledges, beams, rafters, railings, air conditioners, signs, windowsills, gutters, roof perimeters, chimneys, support structures, awnings, poles, lights, statues, trusses, building projections and anywhere else birds roost.

#### SPECIFICATIONS:

Net Weight (per 100'): 11#
Material: Polycarbonate

Packaging: Kits of 10', 25', 50' and 100'

Color: Clear

Resistance: Weather, most chemicals, UV radiation

Dimensions: Height (Highest Point): 4½"
Width (Base): 1" (Standard) ½" (Narrow)
Spread (Widest Point): 5" (Standard) 2" (Narrow)
Origin: Bird-X Bird Spikes are proudly made in the USA

















# Stainless Steel Bird Spikes

### - Needle Strips

# **Steel Bird Spikes Prevent Birds from Landing, Eliminate Roosting on Surfaces**

- Deter birds from roosting on any surface, permanently
- Heavy duty stainless steel prongs plus long-life polycarbonate base offers an affordable, effective solution
- Flexibility allows mounting on flat or curved surfaces
- Easy to install with adhesive, nails, screws, wire ties, etc.
- Two-foot sections "snap to the inch" to minimize waste
- Outrigger base stabilizers make installation an easy one-person job

Regular width - Model # STS - (length)
Narrow width - Model # SLS - (length)
Wide width - Model # EWS - (length)





<u>Bird Spikes Coverage</u>: each section of spikes covers 2 feet, and a "spread" of 7.5" for extra-wide, 4.5" for reg