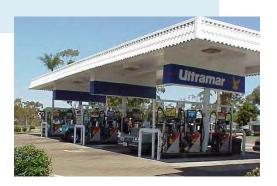

## Ultrason X

#### World's first ultrasonic repeller for exterior use

#### Programmable, weatherproof outdoor unit

- Control box, four separate speakers, 100 feet of wire per speaker
- Convenient, flexible coverage
- · Non-species-specific sounds are ideal for any bird
- Unrelenting newest-technology ultrasonic waves