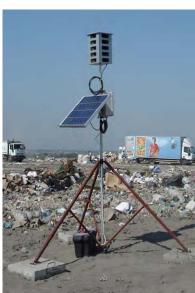

**Coverage**: up to six acres

**Pests**: birds (pigeons, sparrows, starlings and more)

**Uses**: outdoor areas, parks, open lots, entrances, warehouses, hangars, garages, barns, sheds, rooftops, parking lots, airfields, fields, landfills, large buildings and more