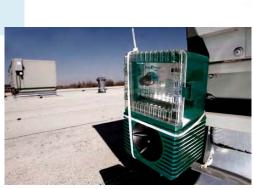

# BirdXPeller PRO

# Programmable sonic species-specific bird repeller – all-in-one unit covers up to 1 acre.

Control birds indoors or outdoors with sophisticated sonic technology. Sonic programmable bird repeller uses birds' own natural distress calls to create a "danger zone."

# Super BirdXPeller PRO

Programmable species-specific bird repeller – control box & speakers cover up to 3 acres.

#### Control birds over wide areas with sophisticated sonic technology.

Sonic programmable bird repeller uses birds' own natural distress calls to create a "danger zone."

- Sounds play for a few seconds each cycle. Cycle length may be adjusted.
- Choose from any or all of 8 natural bird sounds including predators to help scare away all birds
- Customize by selecting frequency, volume, direction, and hours of operation
- Control box plus four separate directional speakers, each with 100 feet of wire. Convenient and flexible coverage
- One-time investment solves current and future bird control needs, as you can change the settings as often as the situation changes