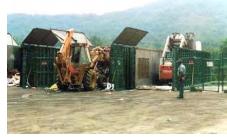

Coverage: up to 6,500 square feet

Pests: birds (pigeons, sparrows, starlings, swallows), bats, rodents and more

**Uses**: hangars, warehouses, plants, tunnels, loading docks, railroad sidings, breezeways, boat houses, underpasses, storage sheds, barns, sports arenas, convention centers, parking garages, car washes and other enclosed or semi-enclosed area.