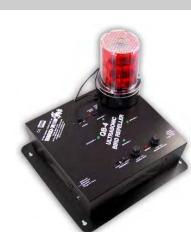

# Super Quad-Blaster with Strobe

# Blasts birds out with a one-two synergistic punch!

Super QB-4 blasts birds out with ultrasonic sounds that humans can't hear and Flashing Strobe Light

- Safe and Humane
- Easy installation
- Economical
- · Performance guarantee

Perfect for all enclosed / semi-enclosed locations

Now Quadblaster's blasts of ultrasound are paired with a powerful flashing strobe to give DOUBLE-WHAMMY BIRD CONTROL for your plant, warehouse, parking structure, sports facility – nearly anywhere!

#### Model # QB4+S (Ultrasound unit QB4 also available without strobe)

#### SPECIFICATIONS:

Voltage / Power Input: 12 VDC from 115v AC/60 Hz or 220v AC/50 Hz

Power Consumption: Less than 10 watts

 $\textbf{Compliance:} \ \mathsf{QB4} \ \mathsf{unit} \ \& \ \mathsf{Supply} \ \mathsf{Power} \ \mathsf{Source} \ \mathsf{are} \ \mathsf{UL} \ \& \ \mathsf{CE} \ \mathsf{listed}$ 

Ultrasound Output: Range 20-30 kHz; 85-90 dB at 1 meter at 20 kHz (each

speaker)

**Strobe Flash Rate:** 60 triple pulse flashes per minute **Dimensions:** QB4 - 12" x 12" x 4"; strobe 6" x 4" x 4"

Weight: Super Quad-Blaster 10.2 lbs