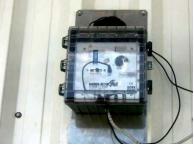

## **COMBINATION SONIC / ULTRASOUND ELECTRONIC REPELLER**

## **BroadBand Pro**

Programmable sonic/ ultrasonic species-specific repeller includes three visual devices

Get rid of the most stubborn bird infestations with the most complete, comprehensive, and multi-faceted approach

- Use with full ultrasonic and sonic capabilities, or just ultrasonic, depending on how the situation changes
- Control box plus four separate speakers, each with 100 feet of wire, offer convenient, flexible coverage
- Customize by choosing volume, mute time between sounds, hours of operation, and random or sequential play
- BroadBand PRO system includes three highly effective visual scares to deter birds in a multi-sensory assault.\*

Ultrasonic/Sonic unit repels birds with an unrelenting combination of species-specific distress cries, predators, general harassments, and ultrasonic waves!

\* For maximum, sustained success in your bird control efforts, a synergistic approach is recommended. Synergy is the interaction of two or more forces producing a combined effect that is greater than the sum of their individual effects. This kind of multi-sensory attack is extremely effective in deterring pest birds from an area permanently. BroadBand PRO comes with assortment of 3 Visual Scares for maximum synergistic effect.