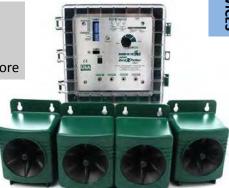

# Super Quad-Blaster with Strobe

# Blasts birds out with a one-two synergistic punch!

Super QB-4 blasts birds out with ultrasonic sounds that humans can't hear and Flashing Strobe Light

- Safe and Humane
- Easy installation
- Economical
- · Performance guarantee

Perfect for all enclosed / semi-enclosed locations

Now Quadblaster's blasts of ultrasound are paired with a powerful flashing strobe to give DOUBLE-WHAMMY BIRD CONTROL for your plant, warehouse, parking structure, sports facility – nearly anywhere!

Coverage: up to 6,500 square feet

Pests: birds (pigeons, sparrows, starlings, swallows), bats, rodents and more

**Uses**: hangars, warehouses, plants, tunnels, loading docks, railroad sidings, breezeways, boat houses, underpasses, storage sheds, barns, sports arenas, convention centers, parking garages, car washes and other enclosed or semi-enclosed area.

#### Model # QB4+S (Ultrasound unit QB4 also available without strobe)