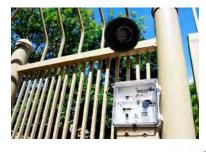

## **COMBINATION SONIC / ULTRASOUND ELECTRONIC REPELLER**

## **BroadBand Pro**

Programmable sonic/ ultrasonic species-specific repeller includes three visual devices

Get rid of the most stubborn bird infestations with the most complete, comprehensive, and multi-faceted approach

- Use with full ultrasonic and sonic capabilities, or just ultrasonic, depending on how the situation changes
- Control box plus four separate speakers, each with 100 feet of wire, offer convenient, flexible coverage
- Customize by choosing volume, mute time between sounds, hours of operation, and random or sequential play
- BroadBand PRO system includes three highly effective visual scares to deter birds in a multi-sensory assault.\*

Ultrasonic/Sonic unit repels birds with an unrelenting combination of species-specific distress cries, predators, general harassments, and ultrasonic waves!

\* For maximum, sustained success in your bird control efforts, a synergistic approach is recommended. Synergy is the interaction of two or more forces producing a combined effect that is greater than the sum of their individual effects. This kind of multi-sensory attack is extremely effective in deterring pest birds from an area permanently. BroadBand PRO comes with assortment of 3 Visual Scares for maximum synergistic effect.