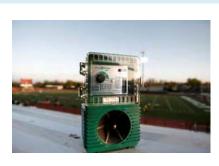

# BirdXPeller PRO

# Programmable sonic species-specific bird repeller – all-in-one unit covers up to 1 acre.

Control birds indoors or outdoors with sophisticated sonic technology. Sonic programmable bird repeller uses birds' own natural distress calls to create a "danger zone."

# Super BirdXPeller PRO

Programmable species-specific bird repeller – control box & speakers cover up to 3 acres.

#### Control birds over wide areas with sophisticated sonic technology.

Sonic programmable bird repeller uses birds' own natural distress calls to create a "danger zone."

- Sounds play for a few seconds each cycle. Cycle length may be adjusted.
- Choose from any or all of 8 natural bird sounds including predators to help scare away all birds
- Customize by selecting frequency, volume, direction, and hours of operation
- Control box plus four separate directional speakers, each with 100 feet of wire. Convenient and flexible coverage
- One-time investment solves current and future bird control needs, as you can change the settings as often as the situation changes