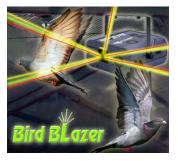

ysical presence is heightened by sonic predator sounds
- Camera options available
- Professional-grade carbon fiber construction

**DETAILED INFORMATION PROVIDED ON REQUEST** 





# **Bird BLazer**

# World's first indoor laser bird repeller - Remote controlled Fat Beam technology safely frightens birds away

Laser beams are well-documented to chase away pest birds. The beam seeks out their roosting-spots, alarming and confusing them, causing them to flee. This technological breakthrough makes current hand-held, labor-intensive lasers obsolete, opening this proven method of bird control for general industrial use.



- State-of-the-art, fully registered, consumer-safe device
- Works day and night: laser beams constantly change pattern and location to prevent acclimation

Model #: BLAZER



Coverage: up to 10,000 feet

Pests: birds (pigeons, sparrows, starlings,

swallows), bats, rodents and more

**Uses**: hangars, warehouses, plants, tunnels, loading docks, train sheds, boat houses, underpasses, storage sheds, sports arenas, convention centers, parking garages, car washes and other enclosed or semi-enclosed area



**SPECIFICATIONS:** 

Laser Power: 10mW FAT BEAM

Unit Power: 50 watts

Laser Colors: Green, yellow, red

Net Weight: 9 lbs/4Kgs

**Power:** AC 100V~120V or 220V~240V, @ 50/60Hz **Electric Current:** 110v = 0.45 amps 220v = 0.23 amps

Classification: 3R Size: 9" x 11" x 6.75" Fuse: 20mm×2A slow-blow

Housing: Metal

Beam Divergence: < 1.5 mrad

**Operating Temperature:** 64-77°F/18-25°C **Safe Temperature for Use:** 41-104°F/5-40°C











# NEW! Bird-X Lase