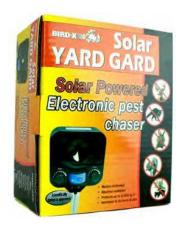

sy to use with AC or 12V battery, or with a cigarette plug adapter. Versatile professional-grade deterrent features three different sound modes and volumes.

#### Model # TX-BUG

#### Sonic/Ultrasonic Coverage:

Up to 3,500 square feet

**Pests**: Repels insects; spiders, cockroaches, ants, flies, mosquitoes and other small flying and crawling insects. Also rats, mice & bats.

**Uses**: Garages, basements, attics, kitchens, patios, porches, crawl spaces, homes, etc.

**Dimensions:** 2.75"x3.5"x3.25"

Weight: 1.1 pounds

Coverage: up to 1,500 square feet Frequency Range: 3 - 40 kHz Sound Pressure: 96 dB at 0,5 m Power Consumption: Less than 5 watts Compliance: E.P.A. Est. No. 8708-IL-1 Power Supply: 9V (150mA) adapter / 110 VAC

Includes unit, AC adaptor with cord, complete instructions





# **NEW! SOLAR Yard Gard Electronic Pest Chaser**

Solar-powered Yard Gard targets deer, rabbits, raccoons, squirrels, skunks, opossums, armadillos, rodents, bats, & MORE!

- Built-in motion detector activates when pests move into its coverage zone
- Weather-resistant

#### Model # YG-SOLAR

Humane, effective, maintenance-free electronic SOLAR Yard Gard is a superb pest deterrent. Always on guard, it keeps animals away from your property without messy or expensive chemical solutions. Never needs batteries!

Use it to deter unwanted animal visitors including deer, raccoons, skunks, opossums, armadillos, rodents, bats, insects and other

creatures.



Coverage: up to 3,000 square feet

**Pests:** deer, raccoons, skunks, rabbits, other garden pests

Uses: yards, lawns, gardens, porches, pat