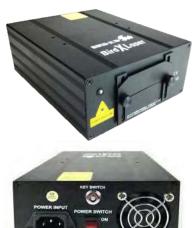

# Super Quad-Blaster with Strobe

# Blasts birds out with a one-two synergistic punch!

Super QB-4 blasts birds out with ultrasonic sounds that humans can't hear and Flashing Strobe Light

- Safe and Humane
- Easy installation
- Economical
- · Performance guarantee

Perfect for all enclosed / semi-enclosed locations

Now Quadblaster's blasts of ultrasound are paired with a powerful flashing strobe to give DOUBLE-WHAMMY BIRD CONTROL for your plant, warehouse, parking structure, sports facility – nearly anywhere!

Coverage: up to 6,500 square feet

Pests: birds (pigeons, sparrows, starlings, swallows), bats, rodents and more

**Uses**: hangars, warehouses, plants, tunnels, loading docks, railroad sidings, breezeways, boat houses, underpasses, storage sheds, barns, sports arenas, convention centers, parking garages, car washes and other enclosed or semi-enclosed area.

#### Model # QB4+S (Ultrasound unit QB4 also available without strobe)

#### SPECIFICATIONS:

Voltage / Power Input: 12 VDC from 115v AC/60 Hz or 220v AC/50 Hz

Power Consumption: Less than 10 watts

 $\textbf{Compliance:} \ \mathsf{QB4} \ \mathsf{unit} \ \& \ \mathsf{Supply} \ \mathsf{Power} \ \mathsf{Source} \ \mathsf{are} \ \mathsf{UL} \ \& \ \mathsf{CE} \ \mathsf{listed}$ 

Ultrasound Output: Range 20-30 kHz; 85-90 dB at 1 meter at 20 kHz (each

speaker)

**Strobe Flash Rate:** 60 triple pulse flashes per minute **Dimensions:** QB4 - 12" x 12" x 4"; strobe 6" x 4" x 4"

Weight: Super Quad-Blaster 10.2 lbs