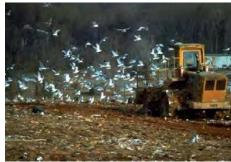

**Coverage**: up to six acres

**Pests**: birds (pigeons, sparrows, starlings and more)

**Uses**: outdoor areas, parks, open lots, entrances, warehouses, hangars, garages, barns, sheds, rooftops, parking lots, airfields, fields, landfills, large buildings and more