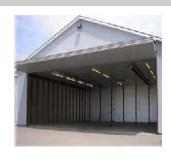

Perfect for all enclosed / semi-enclosed locations

Now Quadblaster's blasts of ultrasound are paired with a powerful flashing strobe to give DOUBLE-WHAMMY BIRD CONTROL for your plant, warehouse, parking structure, sports facility – nearly anywhere!

Coverage: up to 6,500 square feet

Pests: birds (pigeons, sparrows, starlings, swallows), bats, rodents and more

**Uses**: hangars, warehouses, plants, tunnels, loading docks, railroad sidings, breezeways, boat houses, underpasses, storage sheds, barns, sports arenas, convention centers, parking garages, car washes and other enclosed or semi-enclosed area.