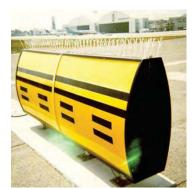

# Super Quad-Blaster with Strobe

# Blasts birds out with a one-two synergistic punch!

Super QB-4 blasts birds out with ultrasonic sounds that humans can't hear and Flashing Strobe Light

- Safe and Humane
- Easy installation
- Economical
- · Performance guarantee

Perfect for all enclosed / semi-enclosed locations

Now Quadblaster's blasts of ultrasound are paired with a powerful flashing strobe to give DOUBLE-WHAMMY BIRD CONTROL for your plant, warehouse, parking structure, sports facility – nearly anywhere!