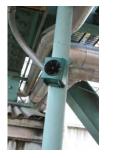

# Super Quad-Blaster with Strobe

# Blasts birds out with a one-two synergistic punch!

Super QB-4 blasts birds out with ultrasonic sounds that humans can't hear and Flashing Strobe Light

- Safe and Humane
- Easy installation
- Economical
- · Performance guarantee

Perfect for all enclosed / semi-enclosed locations

Now Quadblaster's blasts of ultrasound are paired with a powerful flashing strobe to give DOUBLE-WHAMMY BIRD CONTROL for your plant, warehouse, parking structure, sports facility – nearly anywhere!

Coverage: up to 6,500 square feet

Pests: birds (pigeons, sparrows, starlings, swallows), bats, rodents and more

**Uses**: hangars, warehouses, plants, tunnels, loading docks, railroad sidings, breezeways, boat houses, underpasses, storage sheds, barns, sports arenas, convention centers, parking garages, car washes and other enclosed or semi-enclosed area.

#### Model # QB4+S (Ultrasound unit QB4 also available without strobe)