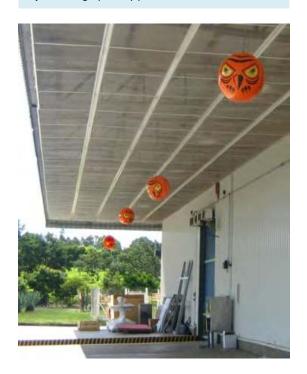

# Super Quad-Blaster with Strobe

# Blasts birds out with a one-two synergistic punch!

Super QB-4 blasts birds out with ultrasonic sounds that humans can't hear and Flashing Strobe Light

- Safe and Humane
- Easy installation
- Economical
- · Performance guarantee

Perfect for all enclosed / semi-enclosed locations

Now Quadblaster's blasts of ultrasound are paired with a powerful flashing strobe to give DOUBLE-WHAMMY BIRD CONTROL for your plant, warehouse, parking structure, sports facility – nearly anywhere!

Coverage: up to 6,500 square feet

Pests: birds (pigeons, sparrows, starlings, swallows), bats, rodents and more

**Uses**: hangars, warehouses, plants, tunnels, loading docks, railroad sidings, breezeways, boat houses, underpasses, storage sheds, barns, sports arenas, convention centers, parking garages, car washes and other enclosed or semi-enclosed area.