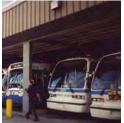

Coverage: up to 6,500 square feet

Pests: birds (pigeons, sparrows, starlings, swallows), bats, rodents and more

**Uses**: hangars, warehouses, plants, tunnels, loading docks, railroad sidings, breezeways, boat houses, underpasses, storage sheds, barns, sports arenas, convention centers, parking garages, car washes and other enclosed or semi-enclosed area.