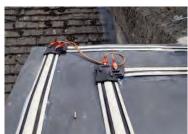

# Super Quad-Blaster with Strobe

# Blasts birds out with a one-two synergistic punch!

Super QB-4 blasts birds out with ultrasonic sounds that humans can't hear and Flashing Strobe Light

- Safe and Humane
- Easy installation
- Economical
- · Performance guarantee

Perfect for all enclosed / semi-enclosed locations

Now Quadblaster's blasts of ultrasound are paired with a powerful flashing strobe to give DOUBLE-WHAMMY BIRD CONTROL for your plant, warehouse, parking structure, sports facility – nearly anywhere!

Coverage: up to 6,500 square feet

Pests: birds (pigeons, sparrows, starlings, swallows), bats, rodents and more

**Uses**: hangars, warehouses, plants, tunnels, loading docks, railroad sidings, breezeways, boat houses, underpasses, storage sheds, barns, sports arenas, convention centers, parking garages, car washes and other enclosed or semi-enclosed area.

#### Model # QB4+S (Ultrasound unit QB4 also available without strobe)