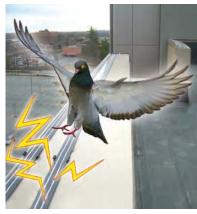

# Super Quad-Blaster with Strobe

# Blasts birds out with a one-two synergistic punch!

Super QB-4 blasts birds out with ultrasonic sounds that humans can't hear and Flashing Strobe Light

- Safe and Humane
- Easy installation
- Economical
- · Performance guarantee

Perfect for all enclosed / semi-enclosed locations

Now Quadblaster's blasts of ultrasound are paired with a powerful flashing strobe to give DOUBLE-WHAMMY BIRD CONTROL for your plant, warehouse, parking structure, sports facility – nearly anywhere!

Coverage: up to 6,500 square feet

Pests: birds (pigeons, sparrows, starlings, swallows), bats, rodents and more

**Uses**: hangars, warehouses, plants, tunnels, loading docks, railroad sidings, breezeways, boat houses, underpasses, storage sheds, barns, sports arenas, convention centers, parking garages, car washes and other enclosed or semi-enclosed area.